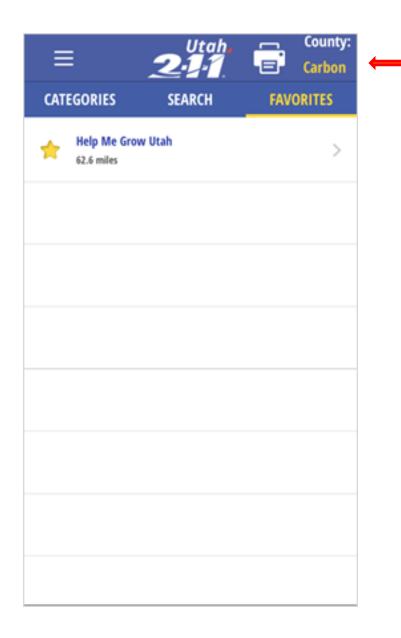

Basic contact information and general description and list services will be found in the provider profile

If you refer to a resource regularly make it a favorite by selecting the star Favorite icon on the top banner

#### Hours

M - F 8:30 am - 5 pm

Send resource as a text from 211.

Select Favorites to access resources that you have marked as your favorite

You can print and share your favorite list directly form your phone