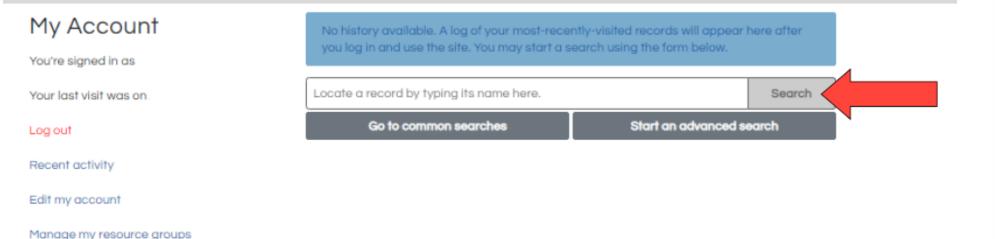

#### Step two: Under My Account, click on "manage my resource groups"

#### Step three: Click on "Create your first group"

| My Account                |                                          |                   |
|---------------------------|------------------------------------------|-------------------|
| You're signed in as       | Create your first group                  |                   |
| Your last visit was on    |                                          |                   |
| Log out                   | Locate a record by typing its name here. | Search            |
| Recent activity           | Go to common searches Start an           | n advanced search |
| Edit my account           |                                          |                   |
| Manage my resource groups | Here you can make and title multiple     | resource grou     |