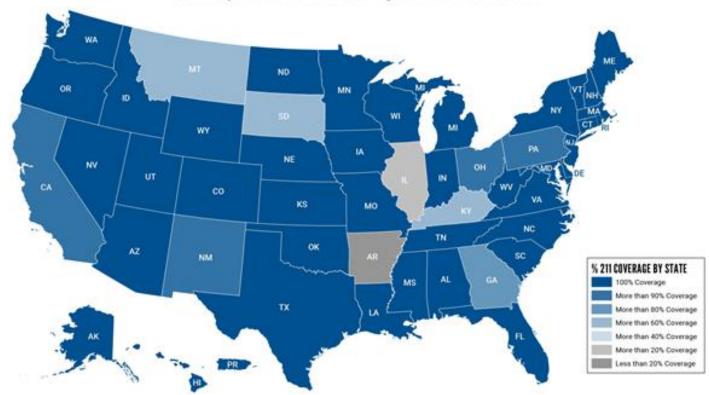

### 94.6% OVERALL COVERAGE

% of Population Covered\* by 211 in Each State

Data produced by UWW and AIRS: July 2019

\*Coverage is calculated by U.S. Census data

United Way