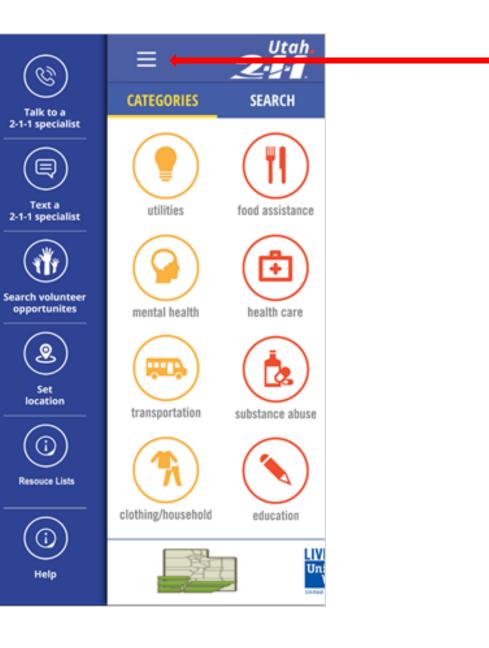

## Click here to change search area

From the menu opens and closes other available options.

You can directly call or text 211 from here.