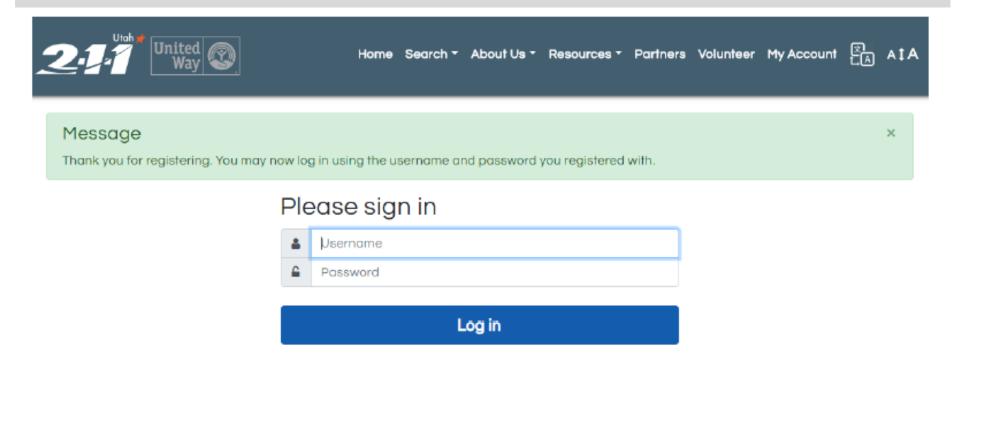

### **Benefits of Having an Account**

View Recent Activity Create Resource Lists Update your Organization's Listing

Step one: Go to 211utah.org and click on "My Account"

Step two: Click on "I want to create an account"

#### Please sign in

| 4 | Username |
|---|----------|
| 8 | Password |

Log in I forgot my password. I don't know my username. I want to create an account.

This website is free to use without an account. Having an account allows you to save records to groups and to recall profiles you have visited previously.