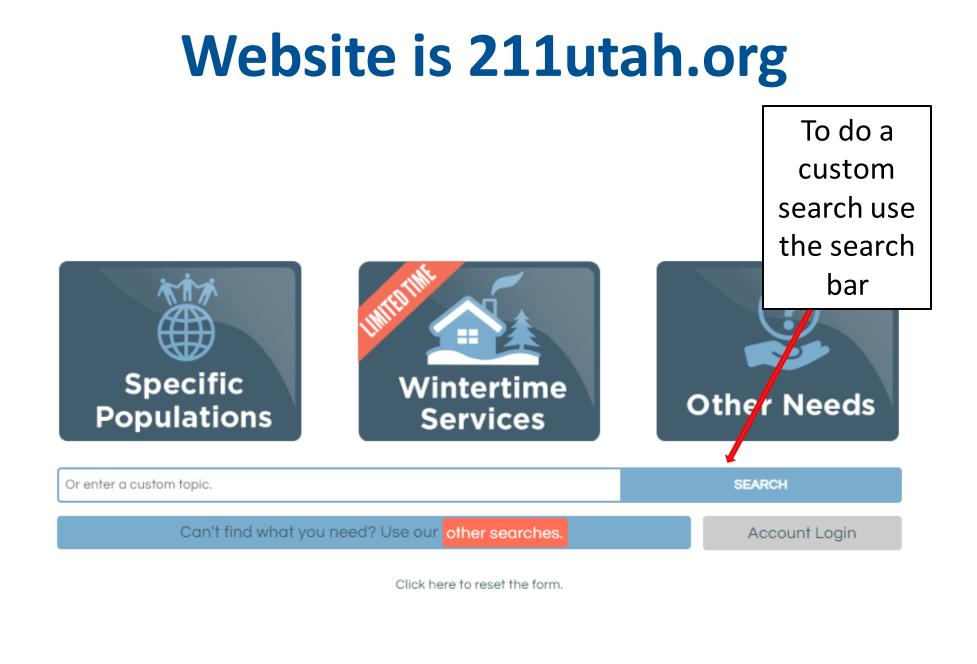

# How To Search For Resources in 211utah.org

### And

# How To Create and Use My Account