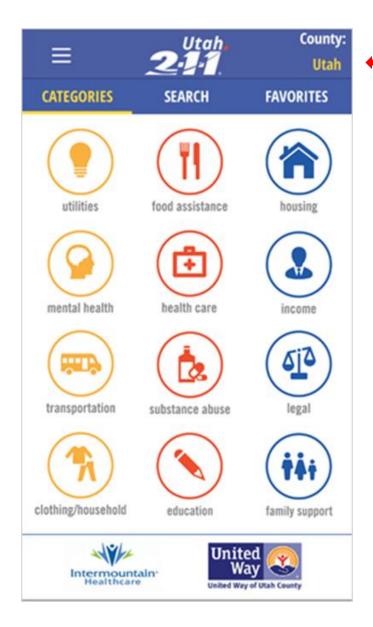

## You can search by Categories, Search, Favorites

Resource options can be organized by Distance, Alphabetically, or by Topic

Topic has sub-categories that help narrow down options

Select resource

Ex. Help Me Grow Utah

Parenting was selected therefore resources specific to parenting will be shown

To view specific service details select service link. There you will find more information like hours, required documents, eligibility, fees, intake procedures, languages