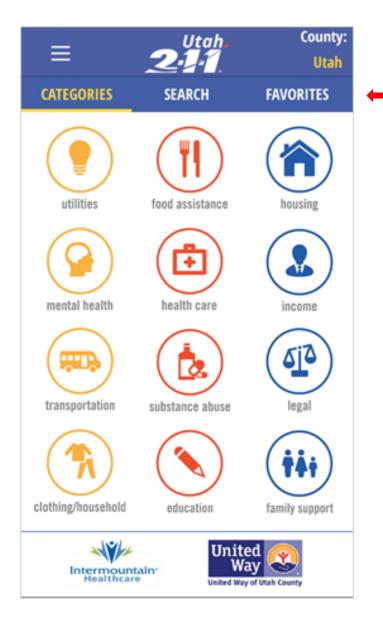

## You can search by Categories, Search, Favorites

Resource options can be organized by Distance, Alphabetically, or by Topic

Topic has sub-categories that help narrow down options

Select resource

Ex. Help Me Grow Utah

#### Hours

M - F 8:30 am - 5 pm

Send resource as a text from 211.

Select Favorites to access resources that you have marked as your favorite

You can print and share your favorite list directly form your phone

From the menu opens and closes other available options.

You can directly call or text 211 from here.