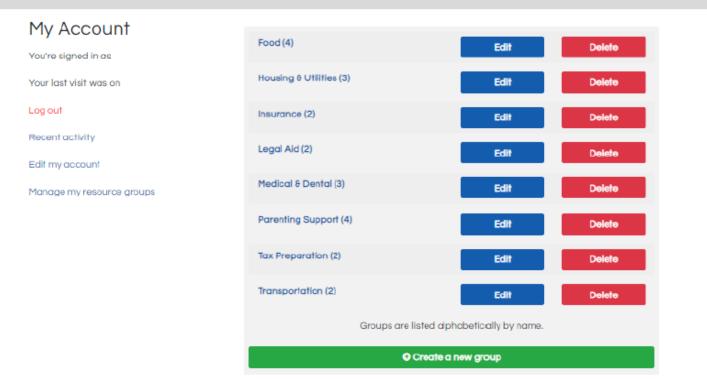

#### Step three: Click on "Create your first group"

| My Account                |                                          |                   |
|---------------------------|------------------------------------------|-------------------|
| You're signed in as       | Create your first group                  |                   |
| Your last visit was on    |                                          |                   |
| Log out                   | Locate a record by typing its name here. | Search            |
| Recent activity           | Go to common searches Start an           | n advanced search |
| Edit my account           |                                          |                   |
| Manage my resource groups | Here you can make and title multiple     | resource grou     |

## **My Account – Creating Resource Groups**

**Step four:** Saving the resource to a group Help Me Grow Utah 148 100 W View larger map 148 North 100 West at Academy Square When you find United Way of Utah County North Park S MARK Provo, UT 84601 (801) 691-5322 Smith's Food and Drug 😜 a resource you www.helpmegrowutch.org TIMP Getout Games Q want to save. 48 100 West 200 x Contact / About select which 1003 100 M Historic Moon group(s) to Provo Quantury P W Center St + Case/Care Management United States Q W.183.3 Postal Service Utan County Art Boar save it to. Developmental Screening W2005.9 300.5. +W300.S Historic Registration Early intervention for Children With Disabilities/Delays Map data 60010 Coopia Tarma of Liaz Report a map amor View larger map Parenting Helplines Get directions Resource Groups Specialized Information and Referral Groups allow you to save and organize resources within your personal account. Add Resource to a Group Print Phone 🤍 Email Select group Add My Resource Groups You can also email, text, and print Parenting Support

> Create a new group » Manage all groups »

ou can also email, text, and print a resource directly from here.