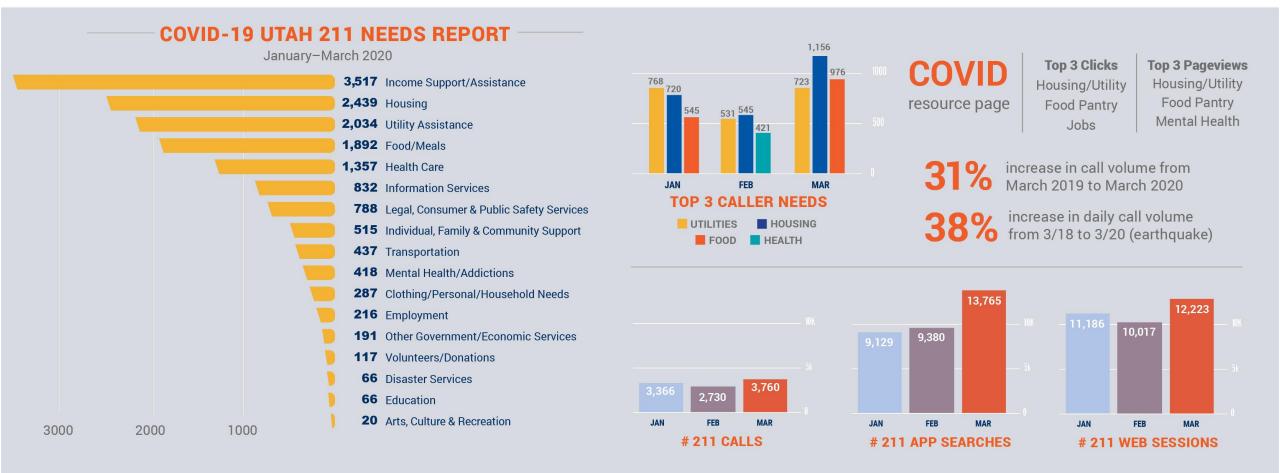

#### CONNECTING UTAHNS IN NEED

Utah 211 is an information and referral service with a database of more than 10,000 basic needs services. As a critical component of Utah's Emergency Management strategy during times of crisis, 211 is connecting Utahns in need to resources and services from across the state.