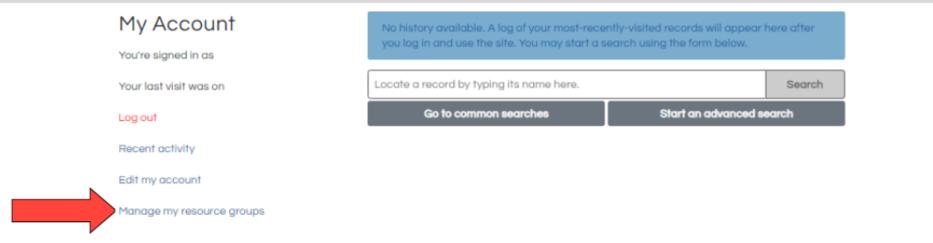

#### Step two: Under My Account, click on "manage my resource groups"

#### Step three: Click on "Create your first group"

| My Account                |                                          |                   |
|---------------------------|------------------------------------------|-------------------|
| You're signed in as       | Create your first group                  |                   |
| Your last visit was on    |                                          |                   |
| Log out                   | Locate a record by typing its name here. | Search            |
| Recent activity           | Go to common searches Start an           | n advanced search |
| Edit my account           |                                          |                   |
| Manage my resource groups | Here you can make and title multiple     | resource grou     |