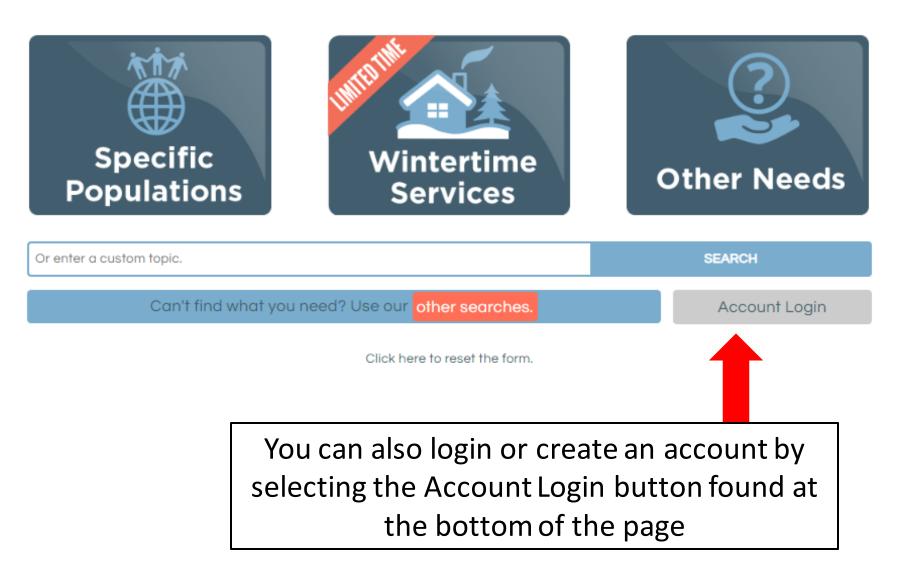

### **Benefits of Having an Account**

View Recent Activity Create Resource Lists Update your Organization's Listing

Step one: Go to 211utah.org and click on "My Account"

Step two: Click on "I want to create an account"

Home Search About Us Resources Partners Volunteer My Account  $\frac{|X|}{|X|}$  A A

#### Please sign in

| 4 | Username |
|---|----------|
| 8 | Password |

Log in I forgot my password. I don't know my username. I want to create an account.

This website is free to use without an account. Having an account allows you to save records to groups and to recall profiles you have visited previously.