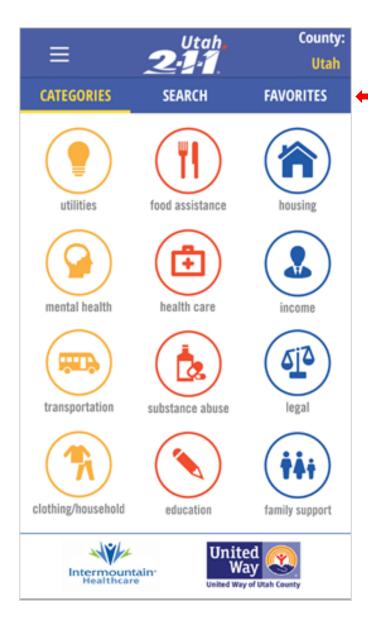

## You can search by Categories, Search, Favorites

Resource options can be organized by Distance, Alphabetically, or by Topic

Topic has sub-categories that help narrow down options

Select resource

Ex. Help Me Grow Utah

Parenting was selected therefore resources specific to parenting will be shown

To view specific service details select service link. There you will find more information like hours, required documents, eligibility, fees, intake procedures, languages