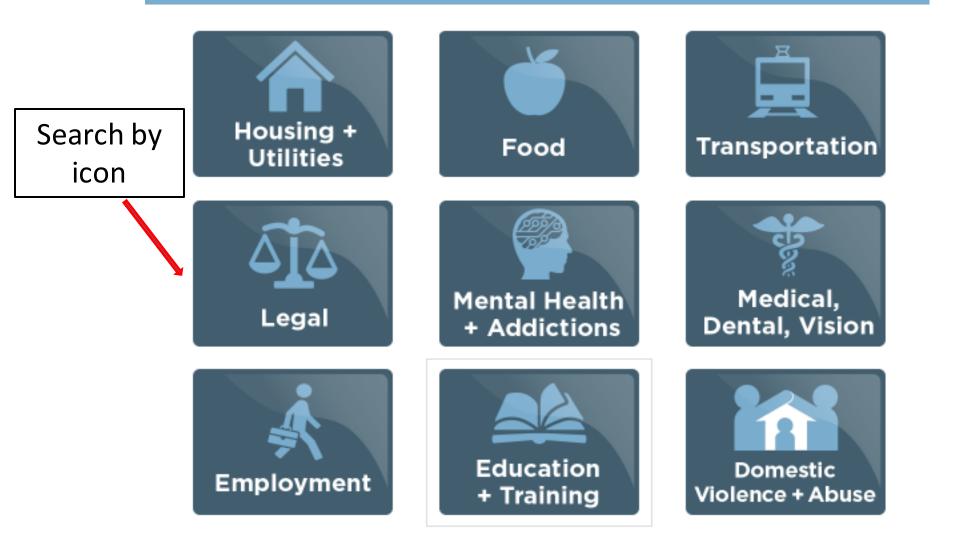

# How To Search For Resources in 211utah.org

### **Database Inclusion/Exclusion Policy**

Government Nonprofit Specialized Services Faith based Sliding scale

Substance Use Disorder and Opioid Use Disorder Helpline

- Housing
- Food and Meals
- Mental Health
- Medical Needs
- Utility Assistance
- Tax Assistance

- Substance Use
   Disorders
- Legal Assistance
- Transportation
- Volunteer
   Opportunities