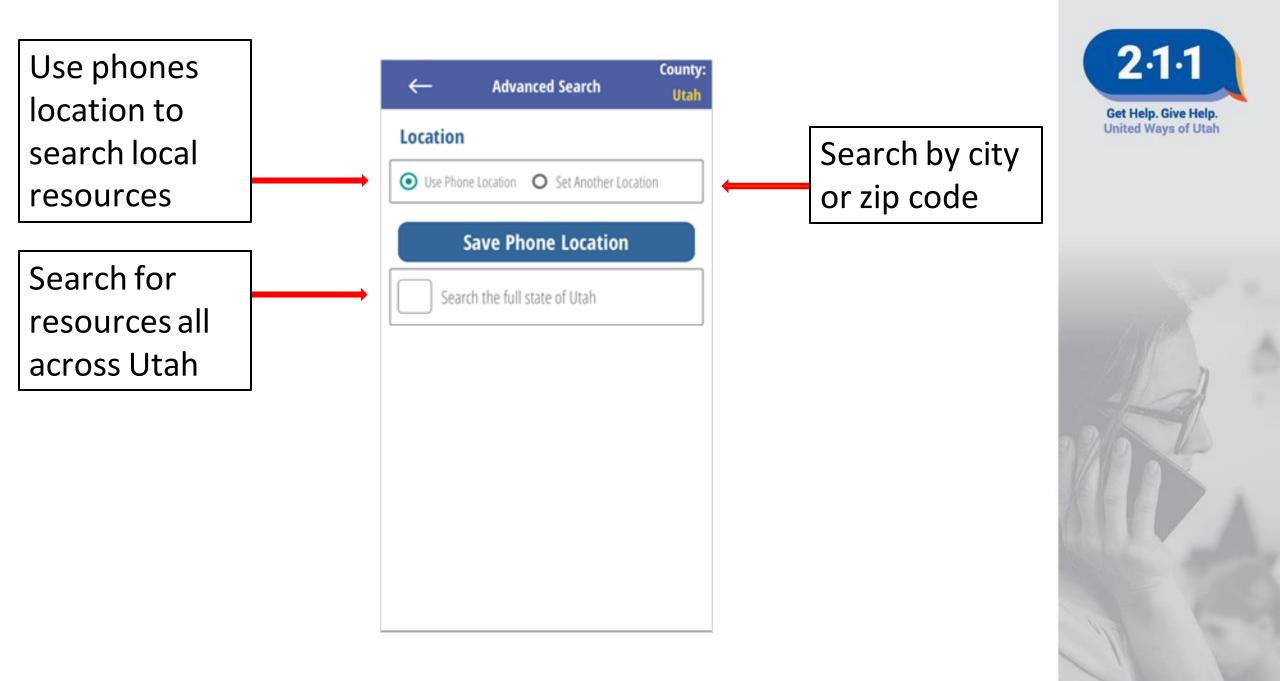

## Click here to change search area

## You can search by Categories, Search, Favorites

Resource options can be organized by Distance, Alphabetically, or by Topic

Topic has sub-categories that help narrow down options

Select resource

Ex. Help Me Grow Utah