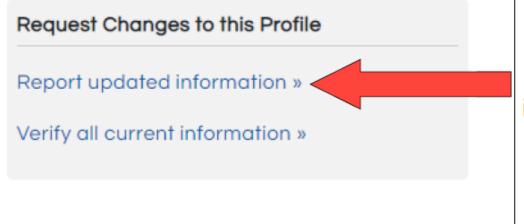

### Step three: Request changes to your profile

Once in your organization, at the bottom right corner, you can click on "Report updated information" to make changes. Click on "Verify all current information to confirm nothing has changed with your services.